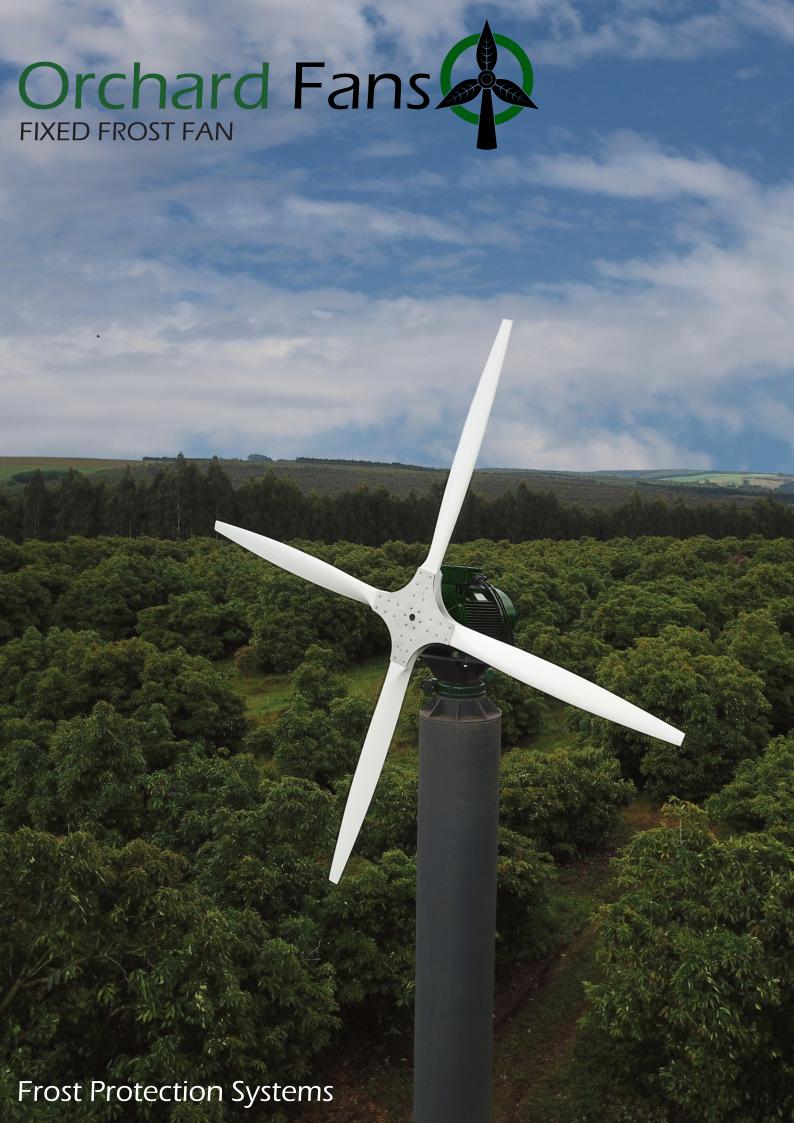

## **PRODUCT ADVANTAGES**

- Orchard Fans, fixed frost fan has the highest tower height (12m) in the market, exceeding our competitors by over 2m. Our tower designed allows our fan to be fully immersed in the inversion layer. This means a continuous supply of warm air is available for the protection of your crops.
- Our fans produce a high-volume low-speed wind (35km/h) which is ideal for frost protection and will not damage your plants.
- Our focus is on a quality of coverage and deeper penetration with a positive safety margin at 150m @ 90 percent power output.
- Dur laydown tower design allows for ease of erection and annual maintenance.

## **TECHNICAL SPECIFICATIONS**

| TECHNICAL SI ECILICATIONS |                                                                                                                                                                                                                |
|---------------------------|----------------------------------------------------------------------------------------------------------------------------------------------------------------------------------------------------------------|
| Drive unit                | Electric Motor - 37 kW , powered through a variable frequency drive for optimal speed and power delivery while eliminating high current pull during start-up.                                                  |
| Slew Drive                | Combination Slew drive with reduction gearbox and electric motor, allows for a 360 degree sweep. Powered by a variable frequency drive allowing for a customised slew speed between 5 to 10 min per revolution |
| Fan                       | Diameter - 4.0 m                                                                                                                                                                                               |
|                           | Rotation speed - 750 rpm                                                                                                                                                                                       |
|                           | Tip speed - 157 m/s                                                                                                                                                                                            |
|                           | Four Blades                                                                                                                                                                                                    |
| Tower                     | Hub Height - 12.0m, industry first. This offers best access to the inversion layer and allows for continuous warming of crop during operation.                                                                 |
|                           | Modular design for ease of transport & installation.                                                                                                                                                           |
|                           | Laydown Tower design allows for ease of erection and annual maintenance                                                                                                                                        |
|                           | Two Part Paint System (Optional Galvanising)                                                                                                                                                                   |
| Base                      | Concrete Volume - 4.5m³                                                                                                                                                                                        |
|                           | Designed and certified in accordance with South African building codes.                                                                                                                                        |
| Power                     | Source - Grid or Generator                                                                                                                                                                                     |
|                           | Demand - 60 kVA                                                                                                                                                                                                |